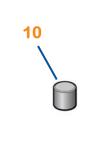

## Goat Clusters - 10mm

- 1 614528 Nitrile Goat Cluster 10mm Non-Valved
  - 614527 Silicone Goat Cluster 10mm Non-Valved Sim/Alt
- 2 614504 Clawpiece Goat (Large Bore)
- 3 <u>608016</u> Plug Simultaneous Pulsation
  - 614382 Alternative Plug
- 4 <u>614259</u> Clawpiece Cap
- 5 608041 Claw Seal
- 6 608034 Centre Seal
- 7 613271 Goat Claw Base
- 8 607621 Plain Washer M6
- 9 300335 Screw M5 35mm
- **10** <u>614280</u> Rubber Cap
- 11 <u>614292</u> Clear Silicone Tube 11mm x 19mm x 300mm
  - 614293 Orange Silicone Tube 11mm x 19mm x 300mm
  - 608167 Clear Silicone Milk Tube 8mm x 16mm x 300mm
  - 612758 Orange Silicone Milk Tube 8mm x 16mm x 300mm