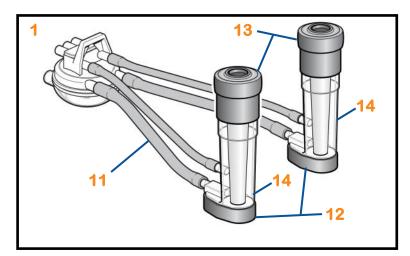

## Goat Clusters - 10mm

- 1 614528 Nitrile Goat Cluster 10mm Non-Valved
  - 614527 Silicone Goat Cluster 10mm Non-Valved Sim/Alt
- 2 614504 Clawpiece Goat (Large Bore)
- 3 <u>608016</u> Plug Simultaneous Pulsation
  - 614382 Alternative Plug
- 4 <u>614259</u> Clawpiece Cap
- 5 608041 Claw Seal
- 6 608034 Centre Seal
- 7 613271 Goat Claw Base
- 8 607621 Plain Washer M6
- 9 300335 Screw M5 35mm
- **10** <u>614280</u> Rubber Cap
- 11 <u>614292</u> Clear Silicone Tube 11mm x 19mm x 300mm
  - 614293 Orange Silicone Tube 11mm x 19mm x 300mm
  - 608167 Clear Silicone Milk Tube 8mm x 16mm x 300mm
  - 612758 Orange Silicone Milk Tube 8mm x 16mm x 300mm

- 12 608017 -Plug, Non-Valved Shell
- 13 Liners (packs of 2)
  - 608013 Nitrile Liner Ø22mm
  - 612710 Silicone Liner Domed Ø22mm
  - 613134 Silicone Liner Flat Head Ø22mm
- 14 <u>608141</u> Goat Shell 10mm Non-Valved Large Bore
  - 608259 Goat Shell (Pack 2) 10mm Non-Valved Large Bore