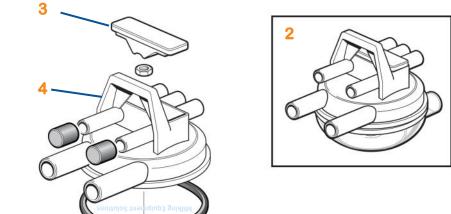

## Goat Clusters - 10mm

- 1 614528 Nitrile Goat Cluster 10mm Non-Valved
  - 614527 Silicone Goat Cluster 10mm Non-Valved Sim/Alt
- 2 614504 Clawpiece Goat (Large Bore)
- 3 <u>608016</u> Plug Simultaneous Pulsation
  - 614382 Alternative Plug
- 4 <u>614259</u> Clawpiece Cap
- 5 608041 Claw Seal
- 6 608034 Centre Seal
- 7 613271 Goat Claw Base
- 8 607621 Plain Washer M6
- 9 300335 Screw M5 35mm
- **10** <u>614280</u> Rubber Cap
- 11 <u>614292</u> Clear Silicone Tube 11mm x 19mm x 300mm
  - 614293 Orange Silicone Tube 11mm x 19mm x 300mm
  - 608167 Clear Silicone Milk Tube 8mm x 16mm x 300mm
  - 612758 Orange Silicone Milk Tube 8mm x 16mm x 300mm

- 12 608017 -Plug, Non-Valved Shell
- 13 Liners (packs of 2)
  - 608013 Nitrile Liner Ø22mm
  - 612710 Silicone Liner Domed Ø22mm
  - 613134 Silicone Liner Flat Head Ø22mm
- 14 <u>608141</u> Goat Shell 10mm Non-Valved Large Bore
  - 608259 Goat Shell (Pack 2) 10mm Non-Valved Large Bore